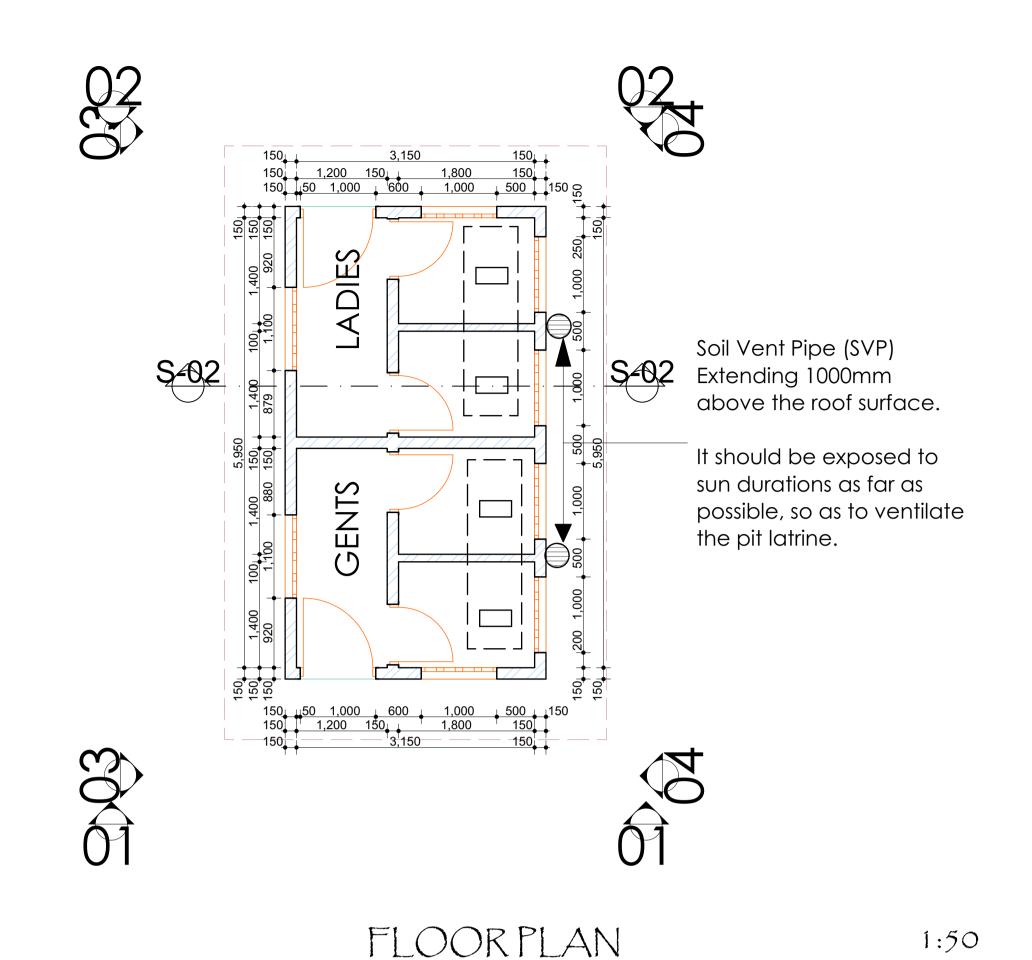

Ο.

Read dimmensions are of preference to scaled dimmensions Depth of foundations to be determined on site by the Structural Engineer(S.E). All concrete works to be in accordance with Structural Engineer's Specifications. Any descripancies on setting out to be referred to the designer. Permanent Vent provisions to be effected as indicated on the drawings. All masonry walls below 200mm thick to be reinforced with hoop iron at every alternate All sanitary installations to be in accordance with MOH regulations. All plumbing and drainage installations to be in accordance with Mechanical Engineer's (M.E) specifications. All Electrical installations to be in accordance with Electrical Engineer's (E.E) **Construction** 1. All slabs at ground level to be poured over 1000gauge polythene sheeting on 50mm thick murram blinding on hardcore. 2. All soil under slabs and around foundations to be poisoned for termite control. 1. Al soils on cut embarkments to be stabilized. The slope not to exceed the natural angle of repose in any moisture condition. 2. All drain ditches to be in accordance to natural flow without possible stagnation, and Erosion. Soak away pits to be provided as per specifications; particularly on sub soil seapage <u>Mechanical</u> 1. All plumbing and drainage installations to comply with relevant specifications. 2. SVP denotes Soil Vent Pipes; to be provided at the head of the drainage system. 3. Drains passing beneath buildings and drive ways to be encased in concrete surrounds of minimum 150mm Diameter. 4. All underground foul and waste drain pipes shall be UPVC to comply. 5. All inspection Chambers and framing to be in any of the following materials: Cast iron, Galvanized Mild Steel of UPVC and in accordance with the relevant BS Standards. 6. All pipework installations shall be conveniently pressure tested in accordance with the requirements and various specifications. Revision History African Wildlfe Foundation P.O Box 310 - 00502, VIP Latrine Design for AWF , on LR. No. ...... Located in

<u>General</u>

All the dimensions are in mm

ELEVATION -03 1:50