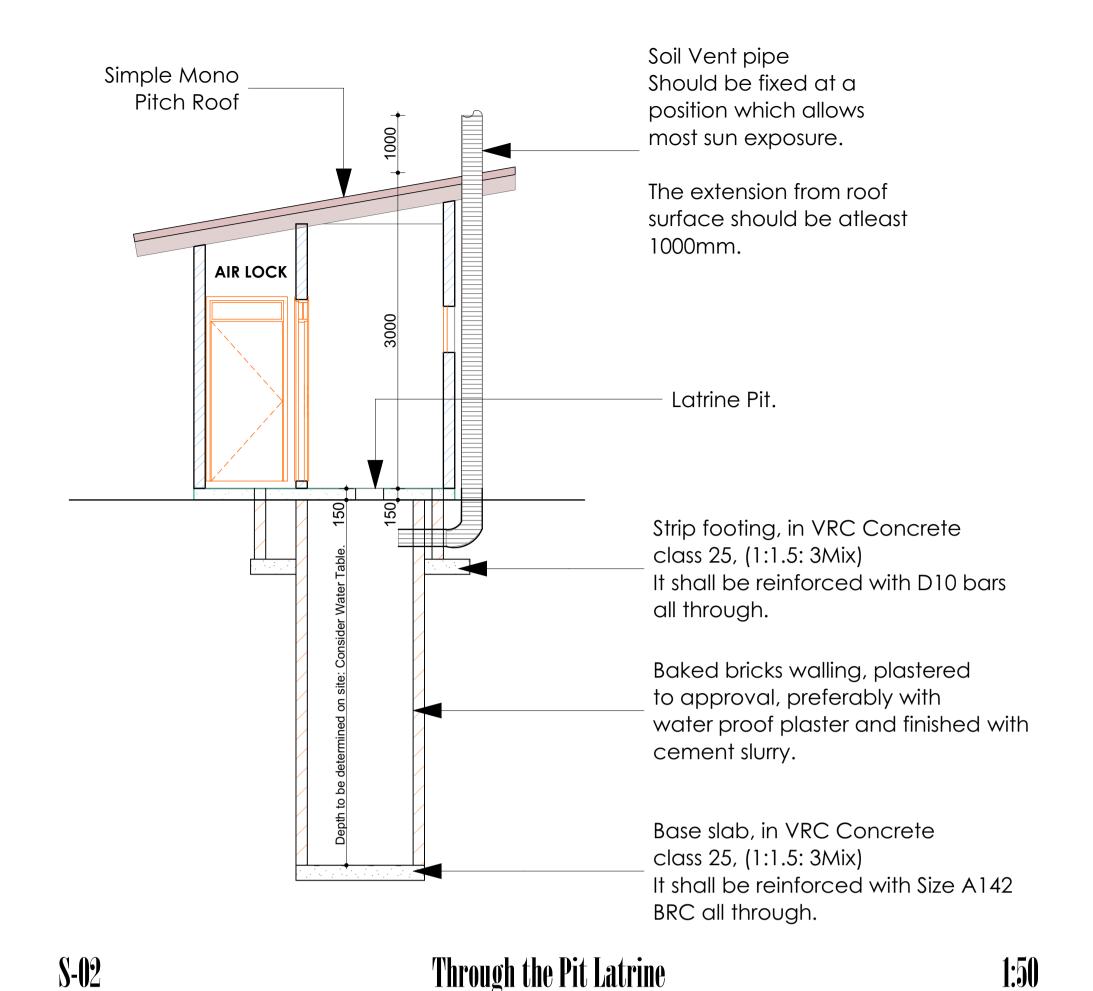

Ο.

Read dimmensions are of preference to scaled dimmensions Depth of foundations to be determined on site by the Structural Engineer(S.E). All concrete works to be in accordance with Structural Engineer's Specifications. Any descripancies on setting out to be referred to the designer. Permanent Vent provisions to be effected as indicated on the drawings. All masonry walls below 200mm thick to be reinforced with hoop iron at every alternate All sanitary installations to be in accordance with MOH regulations. All plumbing and drainage installations to be in accordance with Mechanical Engineer's (M.E) specifications. All Electrical installations to be in accordance with Electrical Engineer's (E.E) **Construction** 1. All slabs at ground level to be poured over 1000gauge polythene sheeting on 50mm thick murram blinding on hardcore. 2. All soil under slabs and around foundations to be poisoned for termite control. 1. Al soils on cut embarkments to be stabilized. The slope not to exceed the natural angle of repose in any moisture condition. 2. All drain ditches to be in accordance to natural flow without possible stagnation, and Erosion. Soak away pits to be provided as per specifications; particularly on sub soil seapage <u>Mechanical</u> 1. All plumbing and drainage installations to comply with relevant specifications. 2. SVP denotes Soil Vent Pipes; to be provided at the head of the drainage system. 3. Drains passing beneath buildings and drive ways to be encased in concrete surrounds of minimum 150mm Diameter. 4. All underground foul and waste drain pipes shall be UPVC to comply. 5. All inspection Chambers and framing to be in any of the following materials: Cast iron, Galvanized Mild Steel of UPVC and in accordance with the relevant BS Standards. 6. All pipework installations shall be conveniently pressure tested in accordance with the requirements and various specifications. Revision History African Wildlfe Foundation P.O Box 310 - 00502, VIP Latrine Design for AWF , on LR. No. ...... Located in